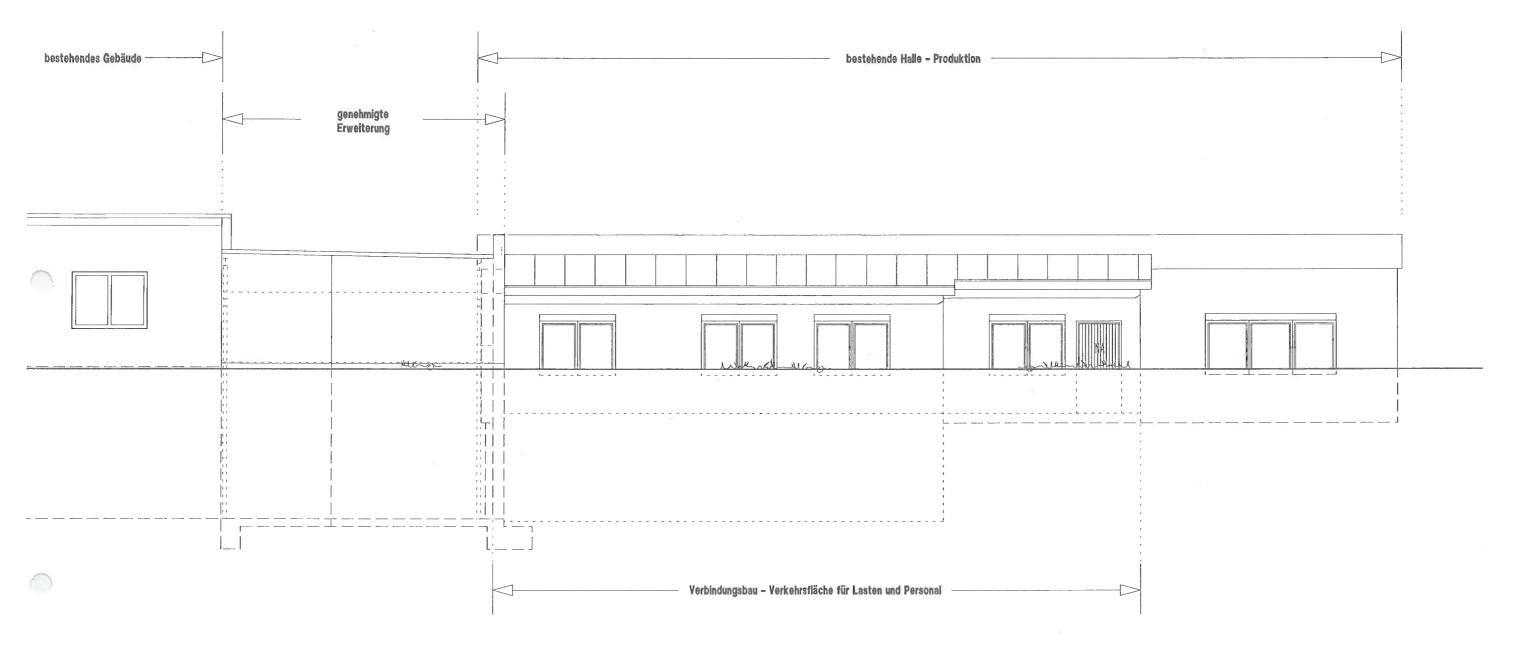

| BAUGESUCH<br>Nachtrag | VERKEHRSFLÄCHEN-/VERBINDUNGSBAU<br>IN 75239 EISINGEN, WEBERSTRASSE 46 |                      |          |  |            |           |  |  |
|-----------------------|-----------------------------------------------------------------------|----------------------|----------|--|------------|-----------|--|--|
| BAUHERR               |                                                                       |                      |          |  |            |           |  |  |
| BAUTEIL               | SUD                                                                   | SUD – WEST – ANSICHT |          |  |            |           |  |  |
| DATUM                 | GEÄNDERT:                                                             |                      | MASSTAB: |  | GEZEICHNET | BLATT-NR. |  |  |
| 01/2022               |                                                                       |                      | 1 : 100  |  | AE         | 5         |  |  |
| DED DUUEDD            |                                                                       |                      | . /      |  | DED 1000   | TENT UND  |  |  |