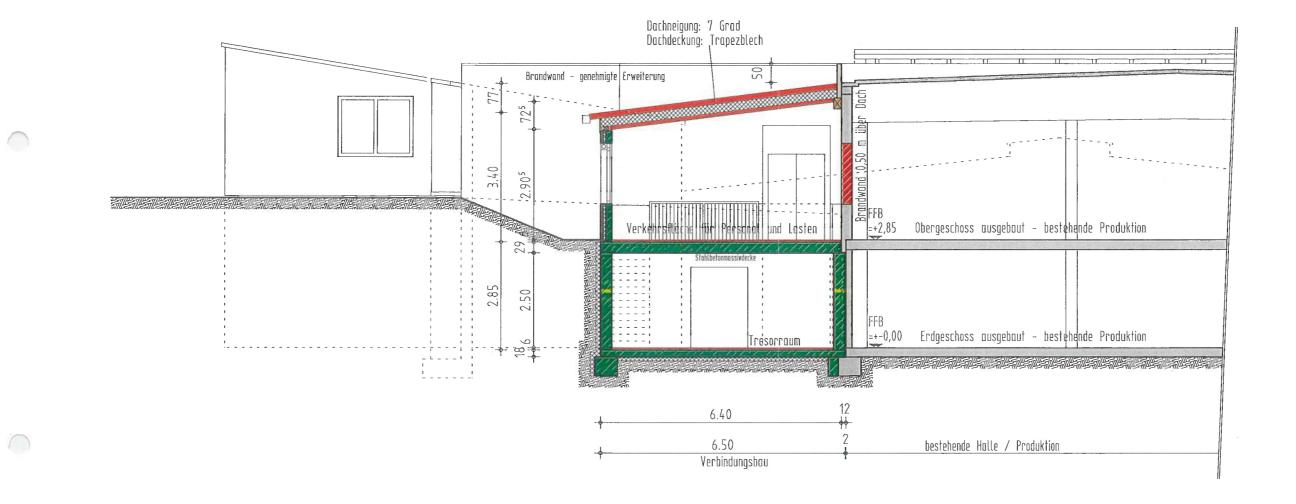

| AUGESUCH<br>Achtrag |    | VERKEHRSFLÄCHEN-/VERBINDUNGSBAU<br>IN 75239 EISINGEN, WEBERSTRASSE 46 |  |          |         |          |    |           |   |  |
|---------------------|----|-----------------------------------------------------------------------|--|----------|---------|----------|----|-----------|---|--|
| AUHERR              |    |                                                                       |  |          |         |          |    |           |   |  |
| AUTEIL              |    | SCHNITT A-A                                                           |  |          |         |          |    |           |   |  |
| ATUM                | GE | GEÄNDERT:                                                             |  | MASSTAB: |         | GEZEICHN | ET | BLATT-NR. |   |  |
| 1/2022              |    |                                                                       |  |          | 1 : 100 |          | AE |           | 3 |  |