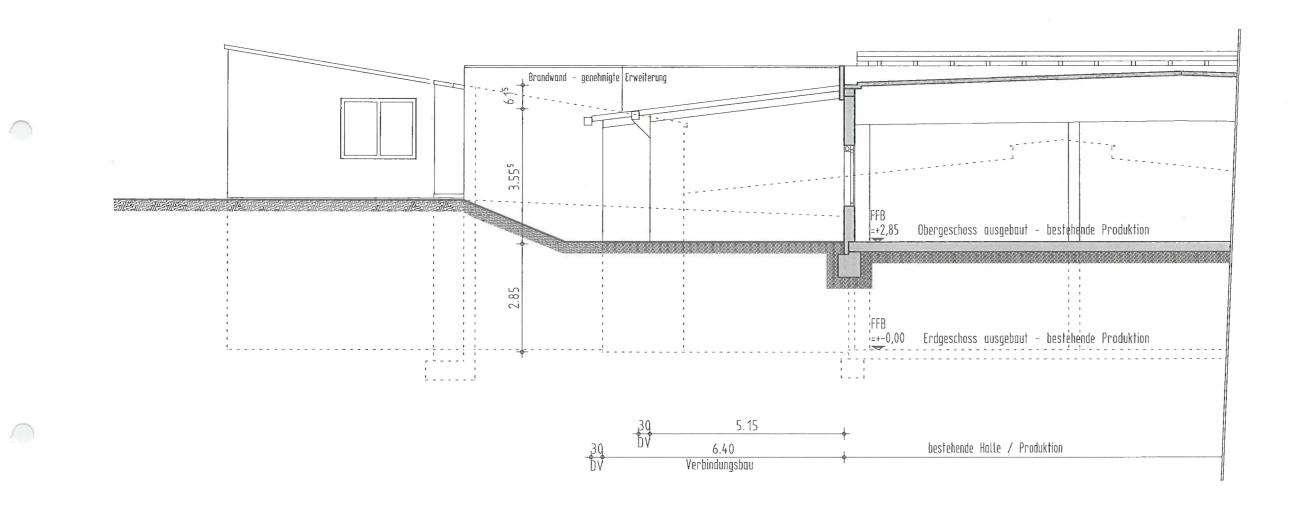

| AUGESUCH<br>Achtrag |    | VERKEHRSFLÄCHEN-/VERBINDUNGSBAU<br>IN 75239 EISINGEN, WEBERSTRASSE 46 |  |          |         |          |    |           |   |  |
|---------------------|----|-----------------------------------------------------------------------|--|----------|---------|----------|----|-----------|---|--|
| AUHERR              |    |                                                                       |  |          |         |          |    |           |   |  |
| AUTEIL              |    | SCHNITT A-A                                                           |  |          |         |          |    |           |   |  |
| ATUM                | GE | GEÄNDERT:                                                             |  | MASSTAB: |         | GEZEICHN | ET | BLATT-NR. |   |  |
| 1/2022              |    |                                                                       |  |          | 1 : 100 |          | AE |           | 3 |  |