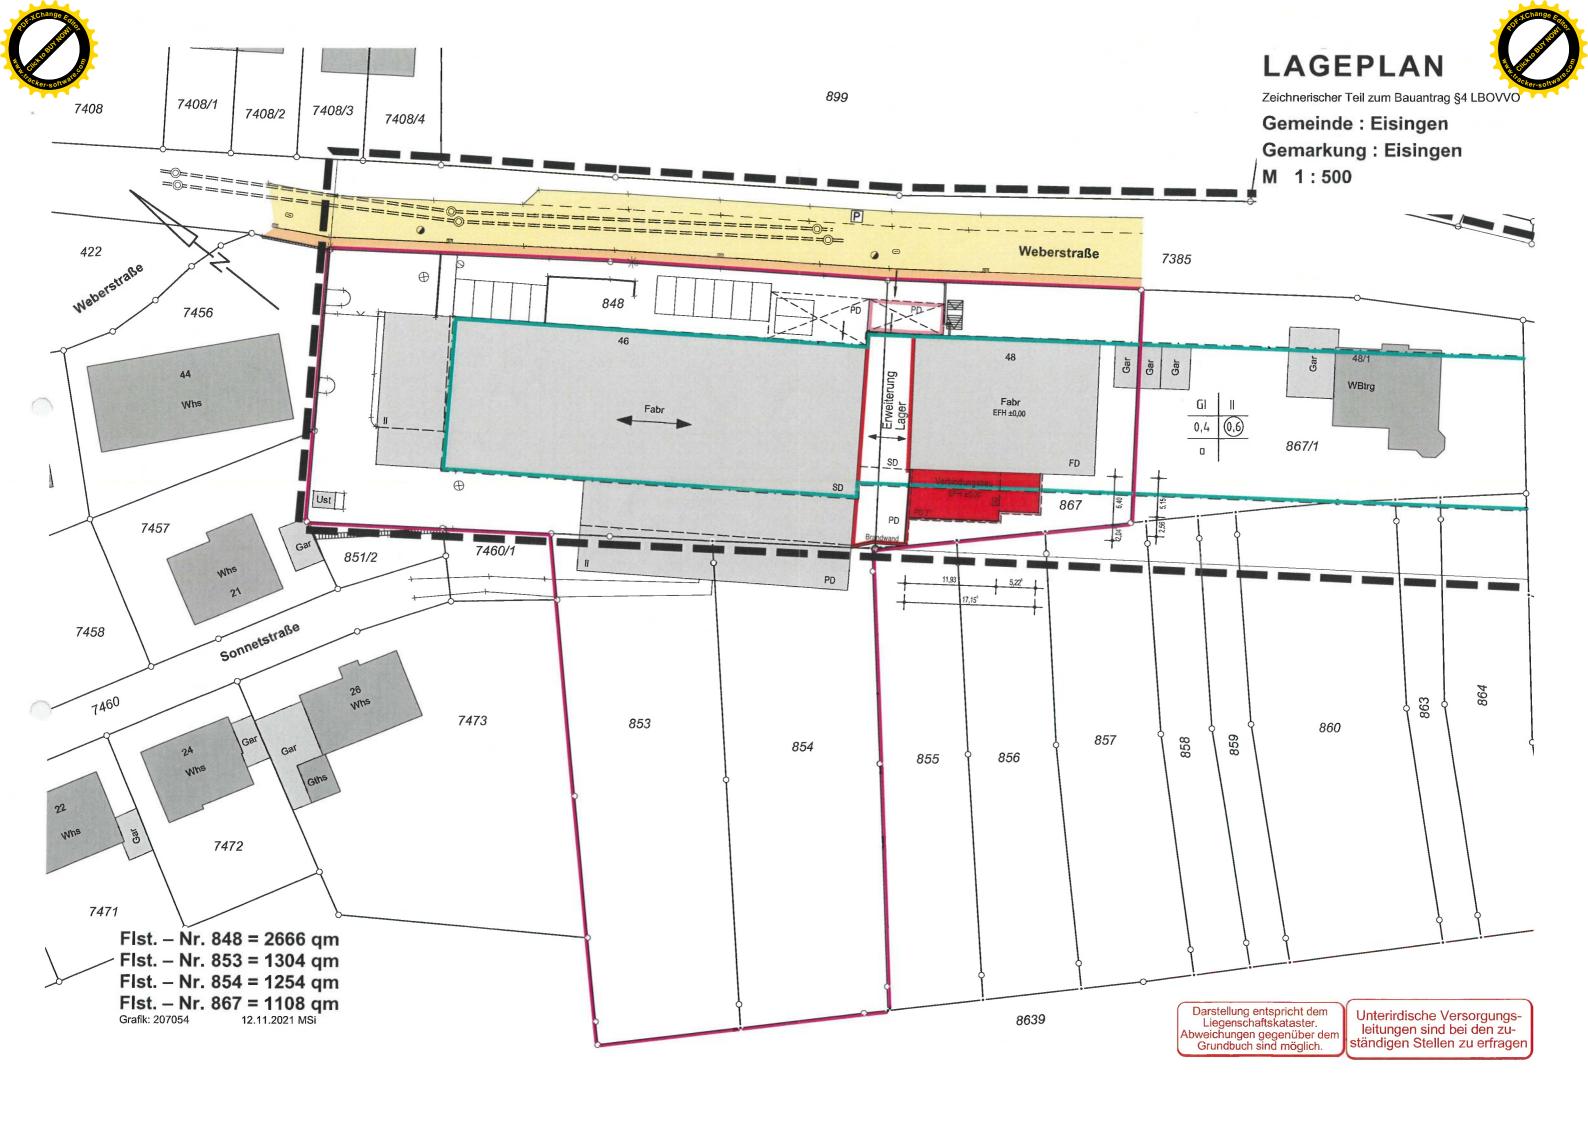

| AUGESUCH<br>Achtrag |    | VERKEHRSFLÄCHEN-/VERBINDUNGSBAU<br>IN 75239 EISINGEN, WEBERSTRASSE 46 |  |          |         |          |    |           |   |  |
|---------------------|----|-----------------------------------------------------------------------|--|----------|---------|----------|----|-----------|---|--|
| AUHERR              |    |                                                                       |  |          |         |          |    |           |   |  |
| AUTEIL              |    | SCHNITT A-A                                                           |  |          |         |          |    |           |   |  |
| ATUM                | GE | GEÄNDERT:                                                             |  | MASSTAB: |         | GEZEICHN | ET | BLATT-NR.