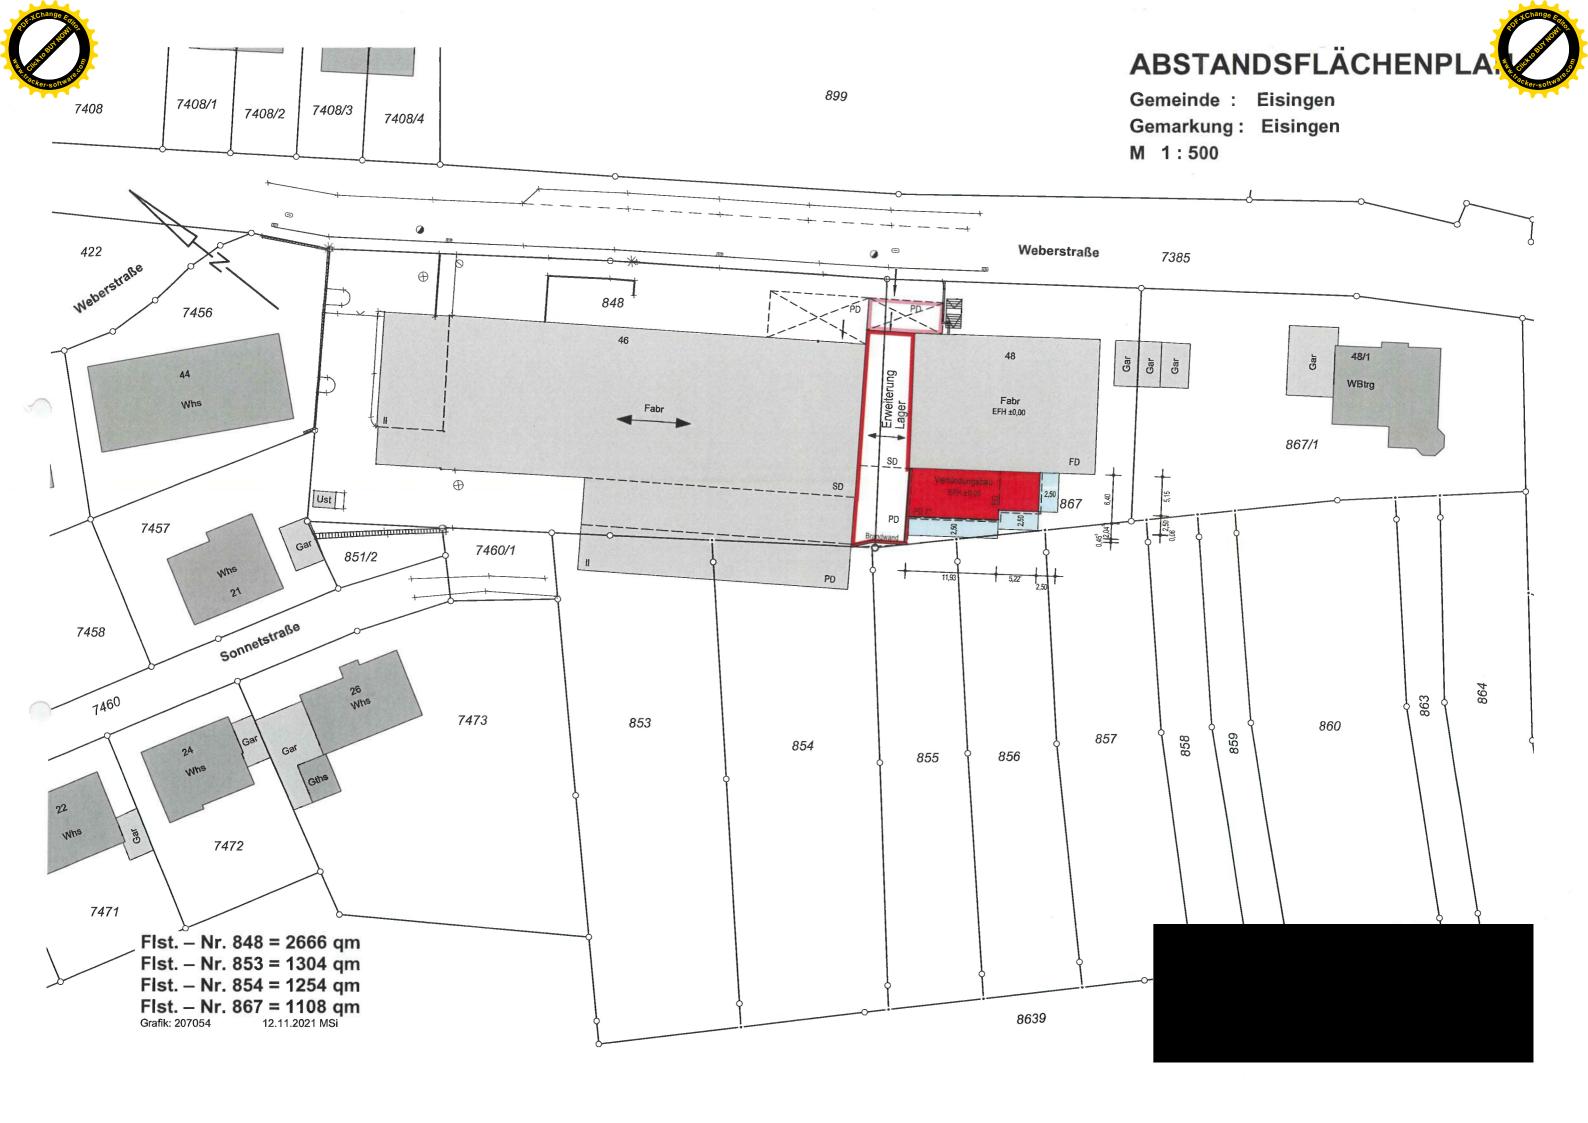

| AUGESUCH<br>Achtrag |    | VERKEHRSFLÄCHEN-/VERBINDUNGSBAU<br>IN 75239 EISINGEN, WEBERSTRASSE 46 |  |          |         |          |    |           |   |  |
|---------------------|----|-----------------------------------------------------------------------|--|----------|---------|----------|----|-----------|---|--|
| AUHERR              |    |                                                                       |  |          |         |          |    |           |   |  |
| AUTEIL              |    | SCHNITT A-A                                                           |  |          |         |          |    |           |   |  |
| ATUM                | GE | GEÄNDERT:                                                             |  | MASSTAB: |         | GEZEICHN | ET | BLATT-NR. |