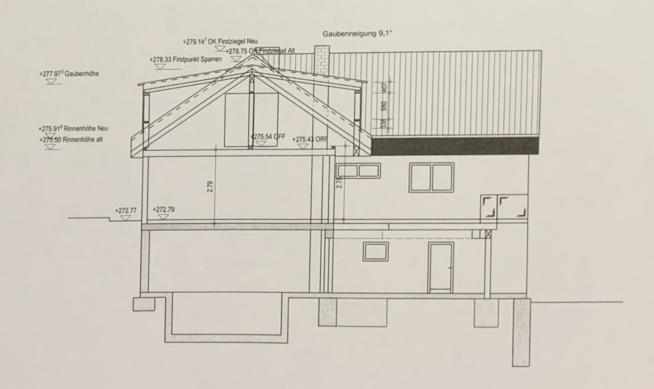

. Höhenangaben sind auf NN im Neuen System bezogen.





# **LAGEPLAN M. 1:500**

Stadt / Gemeinde: Eisingen Gemarkung: Eisingen Landkreis: Enzkreis

#### Abstandsflächen

zeichnerischer Teil zum Bauantrag gem. §4 LBOVVO

Flst. Nr. 8009

Projekt: 7987 7992 Obere Weinbergstraße **WBF** 29 272.27 EFH 272.77 Whs 273.13 Gar SD 350 best Balk 8010 WR I+IU best Terr Barkor 0,40 **WBF** o` DN 18-35° 270.0 8021 8009 269.70 **WBF WBF** 8022 **WBF** 7960 **ANL** Whs 6 24 Gar 796

Die Darstellung entspricht dem Liegenschaftskataster. Abweichungen gegenüber dem Grundbuch sind möglich. Eventuell vorhandene Leitungen sind nicht dargestellt. Maße beziehen sich auf den Grundriss des EG. Geplante Höhen sind in Klammern dargestellt. Höhenangaben sind auf NN im Neuen System bezogen.









### Schnitt A-A







### EISINGEN

Genehmigt nach Masgabe des Baubascheids vom 2 0.FEB, 1981

Landratsamt Enzkrais