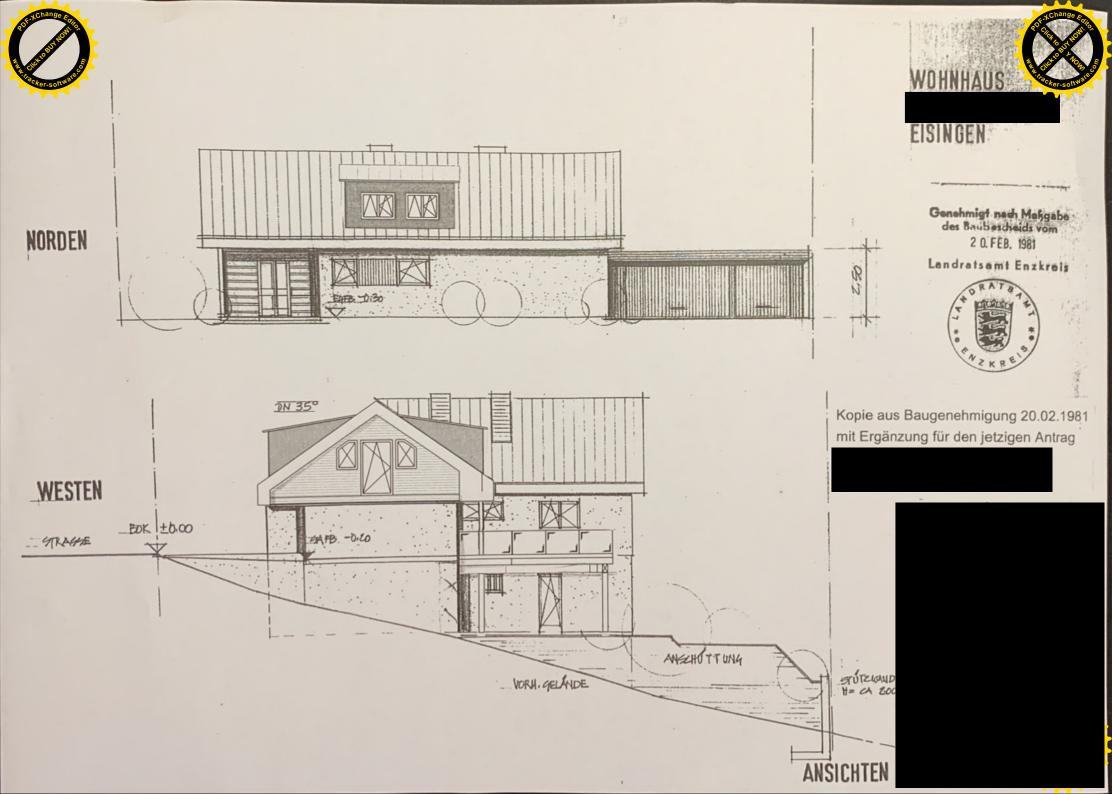

### EISINGEN

Genehmigt nach Masgabe des Baubascheids vom 2 0.FEB, 1981

Landratsamt Enzkrais