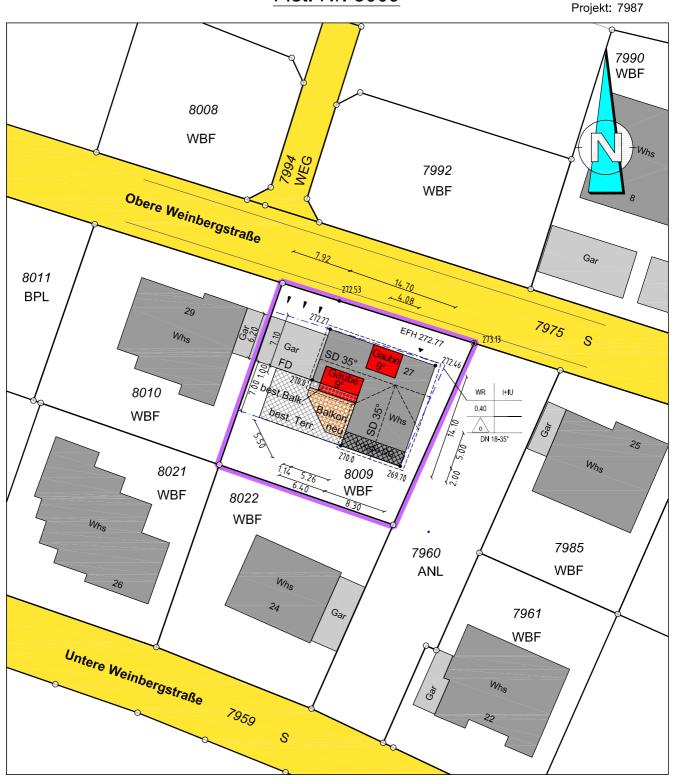

# **LAGEPLAN M. 1:500**

Stadt / Gemeinde: Eisingen Gemarkung: Eisingen Landkreis: Enzkreis

zeichnerischer Teil zum Bauantrag gem. §4 LBOVVO

Flst. Nr. 8009

Die Darstellung entspricht dem Liegenschaftskataster. Abweichungen gegenüber dem Grundbuch sind möglich Eventuell vorhandene Leitungen sind nicht dargestellt. Maße beziehen sich auf den Grundriss des EG. Geplante Höhen sind in Klammern dargestellt. Höhenangaben sind auf NN im Neuen System bezogen.

# **LAGEPLAN M. 1:500**

Stadt / Gemeinde: Eisingen Gemarkung: Eisingen Landkreis: Enzkreis

#### Abstandsflächen

zeichnerischer Teil zum Bauantrag gem. §4 LBOVVO

Flst. Nr. 8009

Projekt: 7987 7992 Obere Weinbergstraße **WBF** 29 272.27 EFH 272.77 Whs 273.13 Gar SD 350 best Balk 8010 WR I+IU best Terr Barkor 0,40 **WBF** o` DN 18-35° 270.0 8021 8009 269.70 **WBF WBF** 8022 **WBF** 7960 **ANL** Whs 6 24 Gar 796

Die Darstellung entspricht dem Liegenschaftskataster. Abweichungen gegenüber dem Grundbuch sind möglich. Eventuell vorhandene Leitungen sind nicht dargestellt. Maße beziehen sich auf den Grundriss des EG. Geplante Höhen sind in Klammern dargestellt. Höhenangaben sind auf NN im Neuen System bezogen.