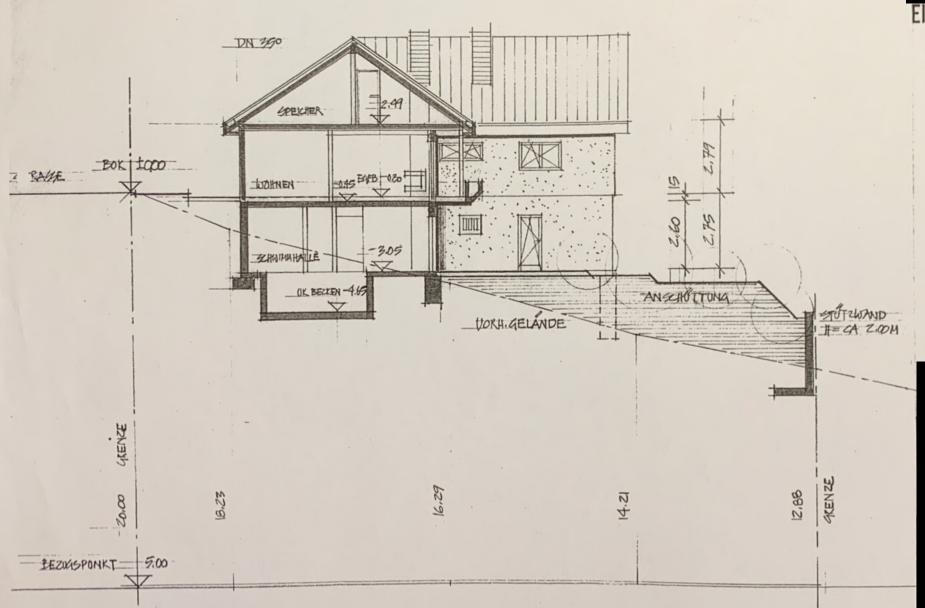

ingen Gemarkung: Eisingen Landkreis: Enzkreis

#### Abstandsflächen

zeichnerischer Teil zum Bauantrag gem. §4 LBOVVO

Flst. Nr. 8009

Projekt: 7987 7992 Obere Weinbergstraße **WBF** 29 272.27 EFH 272.77 Whs 273.13 Gar SD 350 best Balk 8010 WR I+IU best Terr Barkor 0,40 **WBF** o` DN 18-35° 270.0 8021 8009 269.70 **WBF WBF** 8022 **WBF** 7960 **ANL** Whs 6 24 Gar 796

Die Darstellung entspricht dem Liegenschaftskataster. Abweichungen gegenüber dem Grundbuch sind möglich. Eventuell vorhandene Leitungen sind nicht dargestellt. Maße beziehen sich auf den Grundriss des EG. Geplante Höhen sind in Klammern dargestellt. Höhenangaben sind auf NN im Neuen System bezogen.









### Schnitt A-A







### EISINGEN

Genehmigt nach Masgabe des Baubascheids vom 2 0.FEB, 1981

Landratsamt Enzkrais